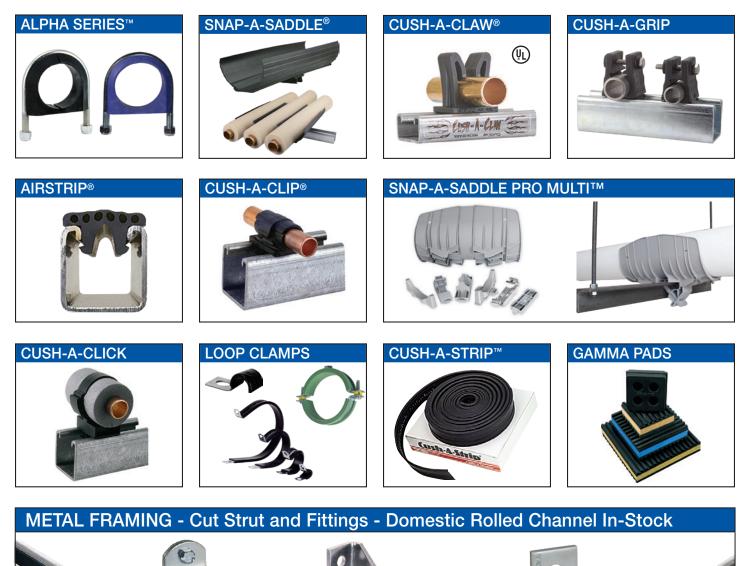

- Click-On Cartridges For: Strut, Clevis Hangers, Steel Angles, H-Beam/I-Beam, Floor Adapters
- Permanent Solutions to Insulation Problems

### **HVAC Refrigeration Components**

- Cut Strut Size Range: 6" thru 96" in 6" Increments, Standard Strut Lengths: 10' and 20'
- Solid Single or Combination Strut, Available with Pierced with Holes, Slots, Long Slots, or Knockouts
- Weldless Connections, Strong, Fast, Economical
- 100% Adjustable, 100% Reusable, No Drilling, No Special Tools
- Wide Range of Materials and Finishes including Stainless Steel
- Vast Assortment of Fittings and Accessories to Complete Every Project