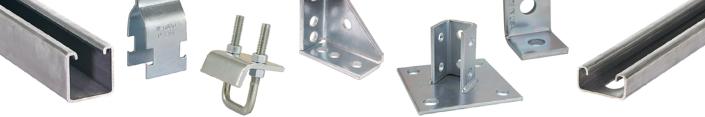

### **HVAC Refrigeration Components**

- Cut Strut Size Range: 6" thru 96" in 6" Increments, Standard Strut Lengths: 10' and 20'
- Solid Single or Combination Strut, Available with Pierced with Holes, Slots, Long Slots, or Knockouts
- Weldless Connections, Strong, Fast, Economical
- 100% Adjustable, 100% Reusable, No Drilling, No Special Tools
- Wide Range of Materials and Finishes including Stainless Steel
- Vast Assortment of Fittings and Accessories to Complete Every Project