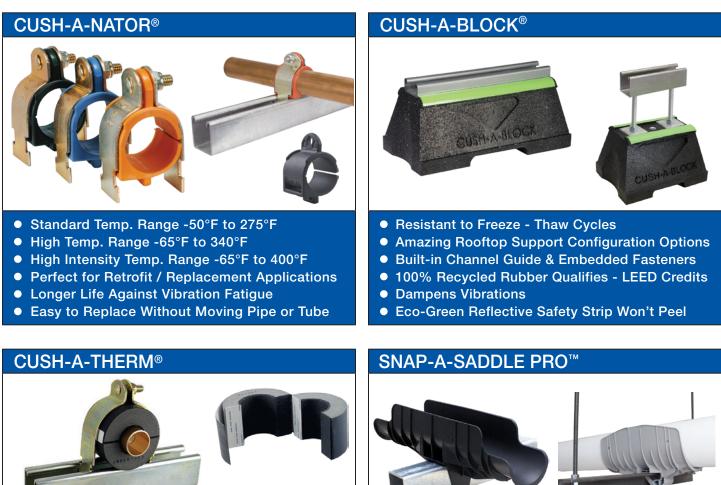

## **INSULATED TUBING & PIPE SUPPORTS**

**HVAC REFRIGERATION COMPONENTS** 

- Temp. Range: -70°F to +250°F
- Maintains Thermal Barrier Protection
- Prevents Condensation Leaks
- Self-Extinguishing Polyurethane

- Click-On Cartridges For: Strut, Clevis Hangers, Steel Angles, H-Beam/I-Beam, Floor Adapters
- Permanent Solutions to Insulation Problems