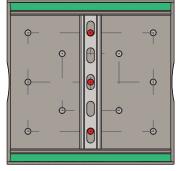

# Embedded Fastener Layout Provides an Amazing Variety of Channel or Fitting Options

| CBB "Biggie" Block Base |                    |                                    |
|-------------------------|--------------------|------------------------------------|
| Part No.                | Weight<br>Lbs (Kg) | Uniform Load<br>Capacity Lbs (kN)* |
| СВВ                     | 16.5 (7.5Kg)       | 7,500 * (33.36 kN)                 |