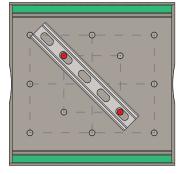

# The "Biggie" Block

The channel for Cush-A-Block support assemblies includes a variety of options. The strut can be made in special lengths, finishes, and alloys including Aluminum, Stainless Steel both 304 & 316, PVC coated, Powder coated, Zinc Trivalent Chromium, Pre-Galvanized and Hot Dipped Galvanized.

#### **Embedded Fasteners**

**Quick Strut Change-Out** 

- 100% Recycled Rubber Qualifies for LEED Credits
- Meets the Buy America Act and American Reinvestment Recovery Act
- Resistant to Freeze and Thaw

# Embedded Fastener Layout Provides an Amazing Variety of Channel or Fitting Options

| CBB "Biggie" Block Base |                    |                                    |
|-------------------------|--------------------|------------------------------------|
| Part No.                | Weight<br>Lbs (Kg) | Uniform Load<br>Capacity Lbs (kN)* |
| СВВ                     | 16.5 (7.5Kg)       | 7,500 * (33.36 kN)                 |