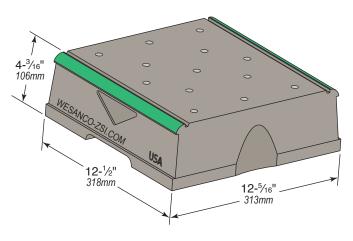

# The "Biggie" Block

The channel for Cush-A-Block support assemblies includes a variety of options. The strut can be made in special lengths, finishes, and alloys including Aluminum, Stainless Steel both 304 & 316, PVC coated, Powder coated, Zinc Trivalent Chromium, Pre-Galvanized and Hot Dipped Galvanized.

#### **Embedded Fasteners**

**Quick Strut Change-Out** 

- 100% Recycled Rubber Qualifies for LEED Credits
- Meets the Buy America Act and American Reinvestment Recovery Act
- Resistant to Freeze and Thaw

#### Water Flow-through

- Dampens Vibrations
- Compatible with Most Rooftop Materials
- Eco-Green Reflective Safety Strip Won't Peel or Flake

#### **Rooftop Support System**