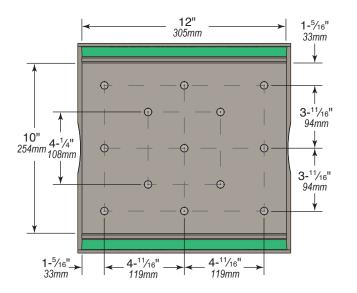

# Embedded Fastener Layout Provides an Amazing Variety of Channel or Fitting Options

| CBB "Biggie" Block Base |                    |                                    |
|-------------------------|--------------------|------------------------------------|
| Part No.                | Weight<br>Lbs (Kg) | Uniform Load<br>Capacity Lbs (kN)* |
| СВВ                     | 16.5 (7.5Kg)       | 7,500 * (33.36 kN)                 |