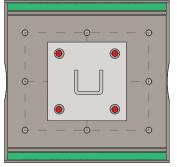

#### **Embedded Fasteners**

**Quick Strut Change-Out** 

- 100% Recycled Rubber Qualifies for LEED Credits
- Meets the Buy America Act and American Reinvestment Recovery Act
- Resistant to Freeze and Thaw

# Embedded Fastener Layout Provides an Amazing Variety of Channel or Fitting Options

| CBB "Biggie" Block Base |                    |                                    |
|-------------------------|--------------------|------------------------------------|
| Part No.                | Weight<br>Lbs (Kg) | Uniform Load<br>Capacity Lbs (kN)* |
| СВВ                     | 16.5 (7.5Kg)       | 7,500 * (33.36 kN)                 |