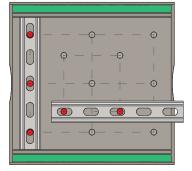

# The "Biggie" Block

The channel for Cush-A-Block support assemblies includes a variety of options. The strut can be made in special lengths, finishes, and alloys including Aluminum, Stainless Steel both 304 & 316, PVC coated, Powder coated, Zinc Trivalent Chromium, Pre-Galvanized and Hot Dipped Galvanized.

# Embedded Fastener Layout Provides an Amazing Variety of Channel or Fitting Options

| CBB "Biggie" Block Base |                    |                                    |
|-------------------------|--------------------|------------------------------------|
| Part No.                | Weight<br>Lbs (Kg) | Uniform Load<br>Capacity Lbs (kN)* |
| СВВ                     | 16.5 (7.5Kg)       | 7,500 * (33.36 kN)                 |