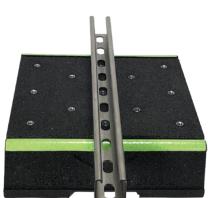

# The "Biggie" Block

The channel for Cush-A-Block support assemblies includes a variety of options. The strut can be made in special lengths, finishes, and alloys including Aluminum, Stainless Steel both 304 & 316, PVC coated, Powder coated, Zinc Trivalent Chromium, Pre-Galvanized and Hot Dipped Galvanized.

#### **Rooftop Support System**

# Embedded Fastener Layout Provides an Amazing Variety of Channel or Fitting Options

| CBB "Biggie" Block Base |                    |                                    |
|-------------------------|--------------------|------------------------------------|
| Part No.                | Weight<br>Lbs (Kg) | Uniform Load<br>Capacity Lbs (kN)* |
| СВВ                     | 16.5 (7.5Kg)       | 7,500 * (33.36 kN)                 |