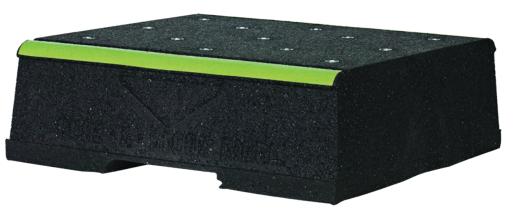

#### **Rooftop Support System**

# Embedded Fastener Layout Provides an Amazing Variety of Channel or Fitting Options

| CBB "Biggie" Block Base |                    |                                    |
|-------------------------|--------------------|------------------------------------|
| Part No.                | Weight<br>Lbs (Kg) | Uniform Load<br>Capacity Lbs (kN)* |
| СВВ                     | 16.5 (7.5Kg)       | 7,500 * (33.36 kN)                 |