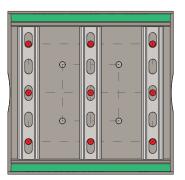

he "Biggie" Block





The channel for Cush-A-Block support assemblies includes a variety of options. The strut can be made in special lengths, finishes, and alloys including Aluminum, Stainless Steel both 304 & 316, PVC coated, Powder coated, Zinc Trivalent Chromium, Pre-Galvanized and Hot Dipped Galvanized.

#### **Embedded Fasteners**



**Quick Strut Change-Out** 

- 100% Recycled Rubber Qualifies for LEED Credits
- Meets the Buy America Act and American Reinvestment Recovery Act
- Resistant to Freeze and Thaw

#### Water Flow-through



- Dampens Vibrations
- Compatible with Most Rooftop Materials
- Eco-Green Reflective Safety Strip Won't Peel or Flake





#### **Rooftop Support System**

# Embedded Fastener Layout Provides an Amazing Variety of Channel or Fitting Options













| CBB "Biggie" Block Base |                    |                                    |
|-------------------------|--------------------|------------------------------------|
| Part No.                | Weight<br>Lbs (Kg) | Uniform Load<br>Capacity Lbs (kN)* |
| СВВ                     | 16.5 (7.5Kg)       | 7,500 * (33.36 kN)                 |

<sup>\*</sup> This load is only for the capacity of the components in this assembly. Please consult roofing manufacturer or engineer for roof load capacity.





### HVAC | Pipe & Conduit | Solar Racking | Rooftop Walkways