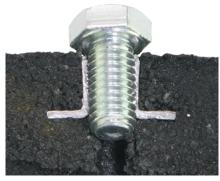

#### **Embedded Fasteners**

**Quick Strut Change-Out** 

- 100% Recycled Rubber Qualifies for LEED Credits
- Meets the Buy America Act and American Reinvestment Recovery Act
- Resistant to Freeze and Thaw