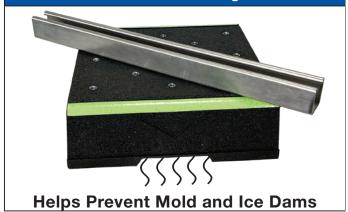

#### Water Flow-through

- Dampens Vibrations
- Compatible with Most Rooftop Materials
- Eco-Green Reflective Safety Strip Won't Peel or Flake