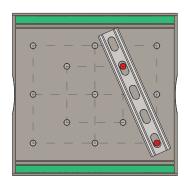

# The "Biggie" Block

The channel for Cush-A-Block support assemblies includes a variety of options. The strut can be made in special lengths, finishes, and alloys including Aluminum, Stainless Steel both 304 & 316, PVC coated, Powder coated, Zinc Trivalent Chromium, Pre-Galvanized and Hot Dipped Galvanized.

#### **Embedded Fasteners**

**Quick Strut Change-Out** 

- 100% Recycled Rubber Qualifies for LEED Credits
- Meets the Buy America Act and American Reinvestment Recovery Act
- Resistant to Freeze and Thaw