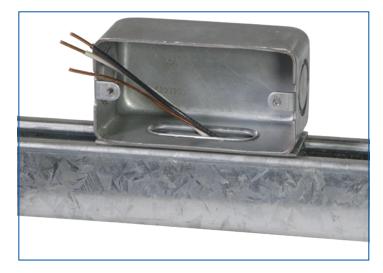

### **Quickly Attaches to Strut**

- No Bolts or Channel Nuts Required
- Snaps Quickly and Easily Into Channel
- Internal Slot, Rounded Edges to Avoid Wire Damage
- Includes Duplex Cover Plate
- Includes #10-32 Tapped Hole for Grounding Strap
- Knock-out Holes for Conduit Attachment

### **Electrical Contractors | General Contractors**

 Requires Ground Wire Installation for Use with UL Listed Channel Raceway System

• Concentric Knock-Outs 3/4" and 1"

Electro-Galvanized Finish