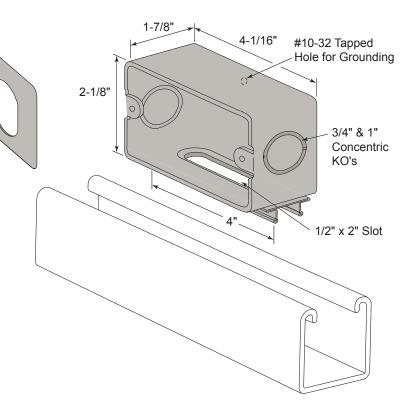

### **Quickly Attaches to Strut**

- No Bolts or Channel Nuts Required
- Snaps Quickly and Easily Into Channel
- Internal Slot, Rounded Edges to Avoid Wire Damage
- Includes Duplex Cover Plate
- Includes #10-32 Tapped Hole for Grounding Strap
- Knock-out Holes for Conduit Attachment

### **Electrical Contractors | General Contractors**

 Requires Ground Wire Installation for Use with UL Listed Channel Raceway System

• Concentric Knock-Outs 3/4" and 1"

Electro-Galvanized Finish