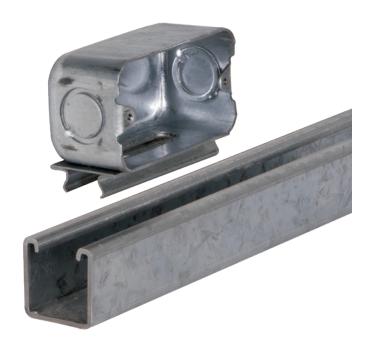

## SNAP-A-BOX

**SNAP IN RACEWAY ELECTRICAL BOX** 

### **Quickly Attaches to Strut**

- No Bolts or Channel Nuts Required
- Snaps Quickly and Easily Into Channel
- Internal Slot, Rounded Edges to Avoid Wire Damage
- Includes Duplex Cover Plate
- Includes #10-32 Tapped Hole for Grounding Strap
- Knock-out Holes for Conduit Attachment