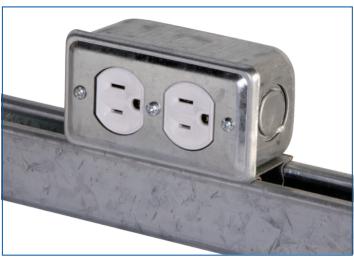

### **Quickly Attaches to Strut**

- No Bolts or Channel Nuts Required
- Snaps Quickly and Easily Into Channel
- Internal Slot, Rounded Edges to Avoid Wire Damage
- Includes Duplex Cover Plate
- Includes #10-32 Tapped Hole for Grounding Strap
- Knock-out Holes for Conduit Attachment

### **Electrical Contractors | General Contractors**

 Requires Ground Wire Installation for Use with UL Listed Channel Raceway System

• Concentric Knock-Outs 3/4" and 1"

Electro-Galvanized Finish